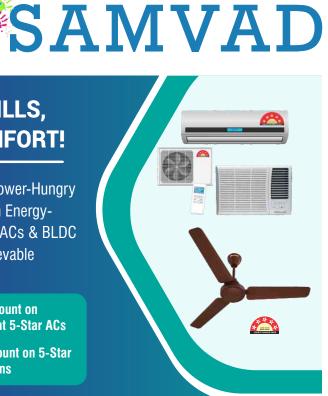

# **SLASH BILLS**. **NOT COMFORT!**

Replace Your Power-Hungry Appliances with Energy-Efficient 5-Star ACs & BLDC Fans @ Unbelievable Discounts

upto 63% Discount on **Energy-Efficient 5-Star ACs** 

upto 89% Discount on 5-Star Rated BLDC Fans

### What's on Offer?

- > Attractive Offers from Leading Brands
- Fast Payback Period
- Attractive buy-back schemes available
- Replace up to 3 ACs & 3 Fans per CA number
- Limited period offer for BRPL domestic consumers

#### **Big Annual Savings on Electricity Bills**

| Appliance | Save Upto (₹) | Units Saved (kWh) |
|-----------|---------------|-------------------|
| Split AC  | ₹29,323       | 3042              |
| Window AC | ₹27,236       | 2826              |
| BLDC Fan  | ₹1,118        | 169               |